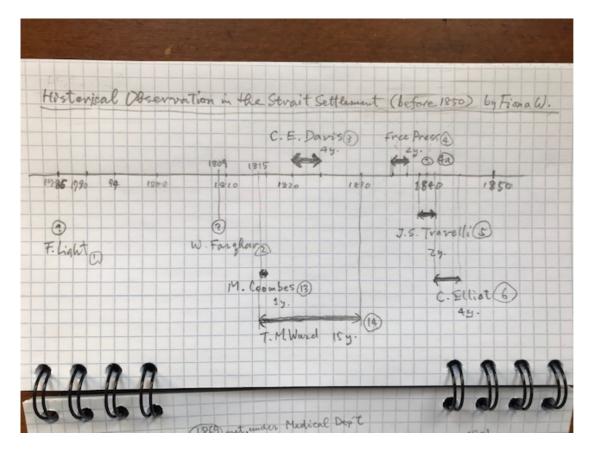

I.135-, Table 1. This would be easier to show time-line, like the note that I made, seen in Fig.1 and 2.

In this Table, Start date and End date is there, but if you add duration (how many days, years, etc.), that would held readers to see which ones lasted longer.