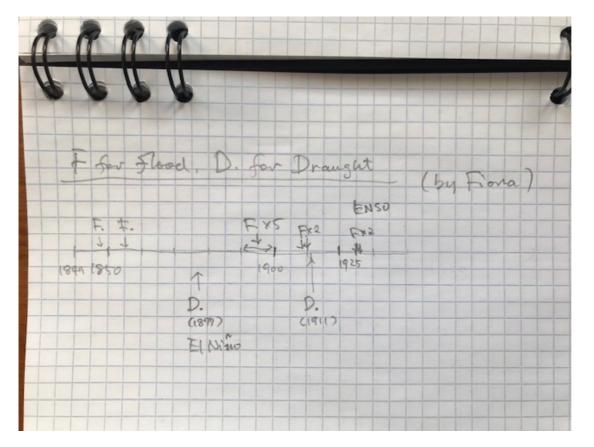

Also about floods and droughts, see in fig.3.

I.266-281, Clear and good reasoning. In order to enforce this argument, please add a bit more of explanation about how, when, where and by whom this medical meteorology "became common practice across the colonies of Brigtish Empire". Nominate one major scientist or a few leading scholars, or periodical journal that everyone submitted their reports from all over the world, or, those cosmopolitan science society that CPD

Fig. 2. after 1850

Interactive comment

Printer-friendly version

Fig. 3. flood and drought

Interactive comment

Printer-friendly version