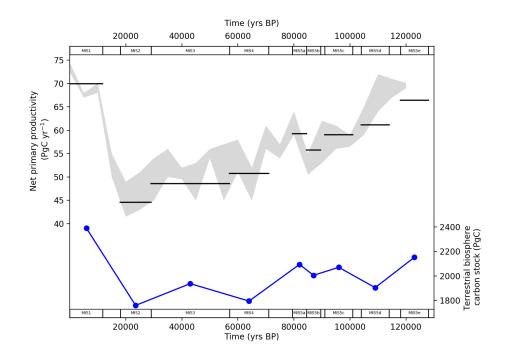

## Cameron M. O'Neill et al.

cameron.oneill@anu.edu.au

Received and published: 18 June 2020

Please see below corrected Figure 12 from the manuscript, as per Reviewer #1 comments.

Interactive comment on Clim. Past Discuss., https://doi.org/10.5194/cp-2019-146, 2019.

Fig. 1. Corrected Figure 12 from the manuscript, as per Reviewer #1 comments. Note the data reconstruction from Hoogakker et al. (2016) (grey-shaded area) only partially covers MIS 5e