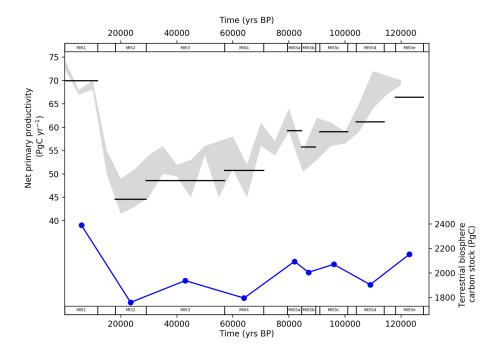

## Cameron M. O'Neill et al.

cameron.oneill@anu.edu.au

Received and published: 18 June 2020

Please see below corrected Figure 12 from the manuscript, as per Reviewer #1 comments.

Interactive comment on Clim. Past Discuss., https://doi.org/10.5194/cp-2019-146, 2019.

C1

**Fig. 1.** Corrected Figure 12 from the manuscript, as per Reviewer #1 comments. Note the data reconstruction from Hoogakker et al. (2016) (grey-shaded area) only partially covers MIS 5e