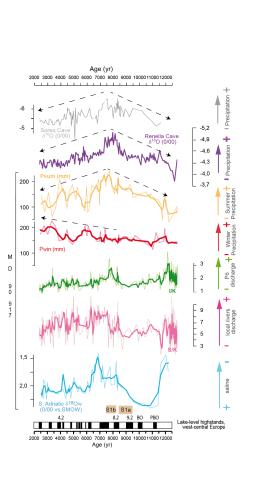

nathalie.nebout@lsce.ipsl.fr

Received and published: 23 April 2013

An error skipped into the figure 8 in the oxygen isotope curve from MD 90-917 (+ and - saline indicator have been placed in a reverse position (see the corrected figure joined with this comment).

Interactive comment on Clim. Past Discuss., 9, 1969, 2013.

C469

Fig. 1. Fig 8 corrected